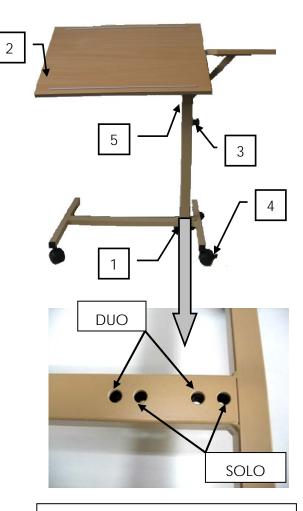

## 3.2 ASSEMBLY:

 Screw the upright column with two wing nuts (1) onto the chassis.

The column must be positioned as seen in the photo – risk of tipping!

- 2. Place the table top in the desired position and screw tight using the wing screw (2).
- Adjust the height by loosening the wing screw (3) and then fixing into position.
- 4. Castor brake: foot pedal (4) down.

## Duo (optional)

- 5. Screw the fixed table top to the chassis using a wing nut (5).
- Ensure that all wing nuts are tightened properly!
- Maximum central load per table top: 8 kg
- Perform function test after installation!

Positioning the upright stand on the chassis