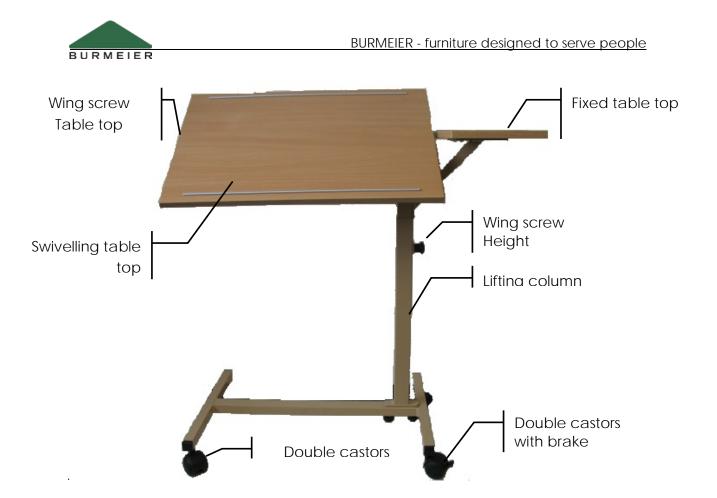

## 3.2 ASSEMBLY:

 Screw the upright column with two wing nuts (1) onto the chassis.

The column must be positioned as seen in the photo – risk of tipping!

- 2. Place the table top in the desired position and screw tight using the wing screw (2).
- Adjust the height by loosening the wing screw (3) and then fixing into position.
- 4. Castor brake: foot pedal (4) down.

## Duo (optional)

- 5. Screw the fixed table top to the chassis using a wing nut (5).
- Ensure that all wing nuts are tightened properly!
- Maximum central load per table top: 8 kg
- Perform function test after installation!

## 3.3 FUNCTIONS:

- Swivelling the table top. Make sure that the wing bolt is always tightened after adjusting.
- Adjusting the height of the table top Make sure that the wing bolt is always tightened after adjusting.