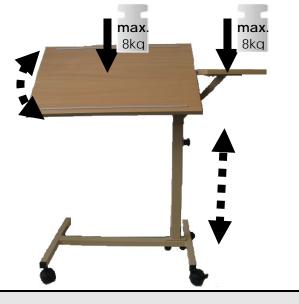

The maximum total load of the table is: 8 kg

The maximum central load of each table top is 8 kg. **Do not lean on the table!** 

Always put the brake on the castors.

## Duo (optional)

- 5. Screw the fixed table top to the chassis using a wing nut (5).
- Ensure that all wing nuts are tightened properly!
- Maximum central load per table top: 8 kg
- Perform function test after installation!

## 3.3 FUNCTIONS:

- Swivelling the table top. Make sure that the wing bolt is always tightened after adjusting.
- Adjusting the height of the table top Make sure that the wing bolt is always tightened after adjusting.

# 6 Technical Data

|                             | Solo                                   | Duo                                    |
|-----------------------------|----------------------------------------|----------------------------------------|
| Dimensions: Depth / Length  | 40 cm/ 60 cm                           | 40 cm / 81 cm                          |
| Height of table top:        | 79 cm to 111 cm                        | 79 cm to 111 cm                        |
| Table top, swivelling:      | 60 x 40 cm                             | 60 x 40 cm                             |
| Table top, fixed            |                                        | 20 x 40 cm                             |
| Swivelling the table top:   | +60° /- 90°in 15° ratchet<br>movements | +60° /- 90°in 15° ratchet<br>movements |
| Max support load table top: | 8 kg (table top centre)                | 8 kg (table top centre)                |
| Castor set:                 | Double castors (braked) Ø<br>50 mm     | Double castors (braked) Ø<br>50 mm     |
| Chassis height:             | 9 cm                                   | 9 cm                                   |
| Total weight:               | 10.5 kg                                | 12.2 kg                                |