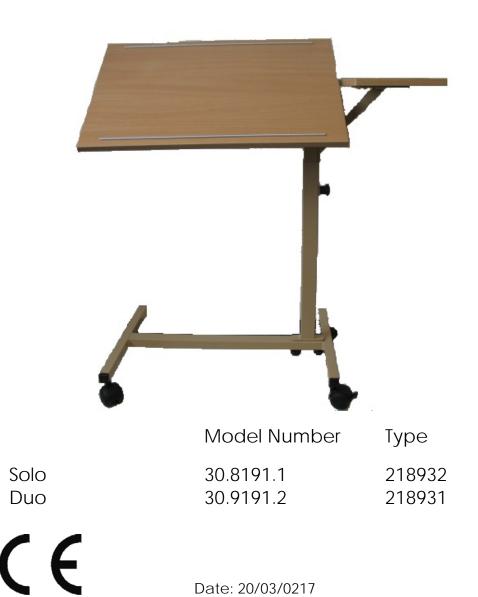

# 5 Replacement parts

The relevant replacement parts are available from BURMEIER upon specifying the item number and serial number. The necessary details are found on the type plate located on the lifting column.

| Pivitshei<br>D - 3279                                                                                                                                                                                                                                                                                                                                                                                                                                                                                                                                                                                                                                                                                                                                                                                                                                                                                                                                                                                                                                                                                                                                                                                                                                                                                                                                                                                                                                                                                                                                                                                                                                                                                                                                                                                                                                                                                                                                                                                                                                                                                                          | EIER GmbH<br>der Straße 270<br>11 LAGE<br>- (0)5232 - 9841 |      | BUR       | MEIER |
|--------------------------------------------------------------------------------------------------------------------------------------------------------------------------------------------------------------------------------------------------------------------------------------------------------------------------------------------------------------------------------------------------------------------------------------------------------------------------------------------------------------------------------------------------------------------------------------------------------------------------------------------------------------------------------------------------------------------------------------------------------------------------------------------------------------------------------------------------------------------------------------------------------------------------------------------------------------------------------------------------------------------------------------------------------------------------------------------------------------------------------------------------------------------------------------------------------------------------------------------------------------------------------------------------------------------------------------------------------------------------------------------------------------------------------------------------------------------------------------------------------------------------------------------------------------------------------------------------------------------------------------------------------------------------------------------------------------------------------------------------------------------------------------------------------------------------------------------------------------------------------------------------------------------------------------------------------------------------------------------------------------------------------------------------------------------------------------------------------------------------------|------------------------------------------------------------|------|-----------|-------|
| CONTRACTOR OF A DESCRIPTION OF A DESCRIP | SOLO                                                       |      |           |       |
| Туре                                                                                                                                                                                                                                                                                                                                                                                                                                                                                                                                                                                                                                                                                                                                                                                                                                                                                                                                                                                                                                                                                                                                                                                                                                                                                                                                                                                                                                                                                                                                                                                                                                                                                                                                                                                                                                                                                                                                                                                                                                                                                                                           | 218932                                                     |      |           |       |
| Serie                                                                                                                                                                                                                                                                                                                                                                                                                                                                                                                                                                                                                                                                                                                                                                                                                                                                                                                                                                                                                                                                                                                                                                                                                                                                                                                                                                                                                                                                                                                                                                                                                                                                                                                                                                                                                                                                                                                                                                                                                                                                                                                          | 05/12                                                      | Made | THE PARTY |       |

| Pivitsheid  | EIER GmbH & 0<br>der Straße 270<br>1 LAGE<br>- (0)5232 - 9841 - 0 | /          | RMEIER |
|-------------|-------------------------------------------------------------------|------------|--------|
| Model       |                                                                   |            | 11     |
| Type 218931 |                                                                   |            |        |
| Serie       | 05/12                                                             | Made in EU |        |