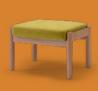

# **Equipment and options**

| Model                         | Item no.      | Width | Height | Depth | Seat height |
|-------------------------------|---------------|-------|--------|-------|-------------|
| Chair with handle             | 103597        | 52 cm | 80 cm  | 59 cm | 47 cm       |
| Stacking chair with handle    | 103598        | 52 cm | 80 cm  | 59 cm | 47 cm       |
| Armchair with handle          | 103599        | 61 cm | 80 cm  | 57 cm | 47 cm       |
| Stacking armchair with handle | 103600        | 64 cm | 80 cm  | 59 cm | 47 cm       |
| Upholstered stool             | 103602        | 62 cm | 45 cm  | 54 cm | 47 cm       |
| Chair                         | 103606        | 62 cm | 80 cm  | 69 cm | 45 cm       |
| Armchair                      | 103607        | 69 cm | 80 cm  | 69 cm | 44 cm       |
| Armchair with tray            | 103607/144989 | 69 cm | 80 cm  | 69 cm | 44 cm       |
| High back armchair            | 103608        | 69 cm | 108 cm | 69 cm | 44 cm       |