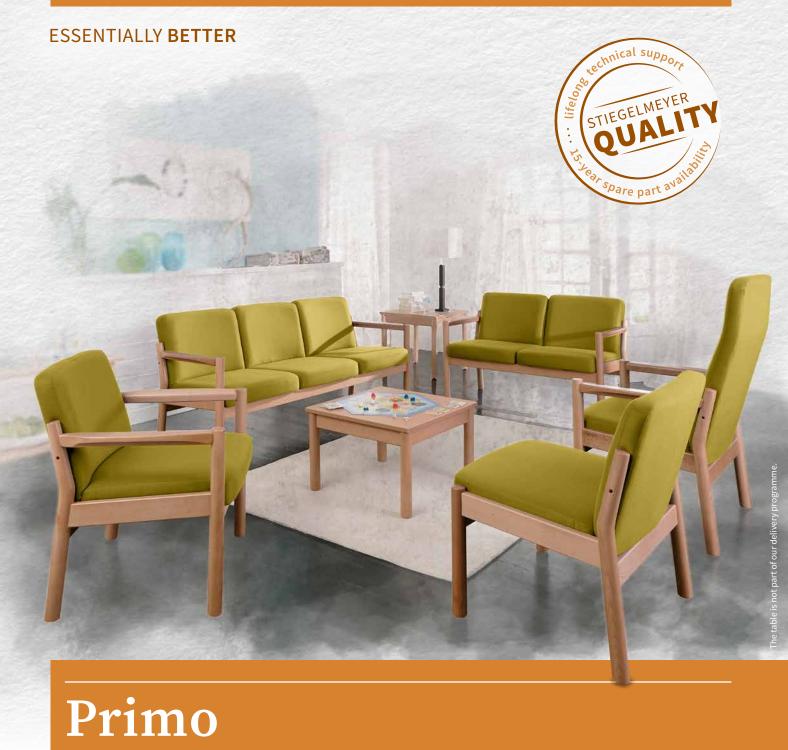

# **Equipment and options**

| Model                         | Item no.      | Width | Height | Depth | Seat height |
|-------------------------------|---------------|-------|--------|-------|-------------|
| Chair with handle             | 103597        | 52 cm | 80 cm  | 59 cm | 47 cm       |
| Stacking chair with handle    | 103598        | 52 cm | 80 cm  | 59 cm | 47 cm       |
| Armchair with handle          | 103599        | 61 cm | 80 cm  | 57 cm | 47 cm       |
| Stacking armchair with handle | 103600        | 64 cm | 80 cm  | 59 cm | 47 cm       |
| Upholstered stool             | 103602        | 62 cm | 45 cm  | 54 cm | 47 cm       |
| Chair                         | 103606        | 62 cm | 80 cm  | 69 cm | 45 cm       |
| Armchair                      | 103607        | 69 cm | 80 cm  | 69 cm | 44 cm       |
| Armchair with tray            | 103607/144989 | 69 cm | 80 cm  | 69 cm | 44 cm       |
| High back armchair            | 103608        | 69 cm | 108 cm | 69 cm | 44 cm       |

| Item no.                                                                                                                   | Width                                         | Height                                                                                                                                                                                      | Depth                                                                                                                                                                                                                              | Seat height                                                                                                                                                                                                                                                                                                                                                           |  |  |  |  |
|----------------------------------------------------------------------------------------------------------------------------|-----------------------------------------------|---------------------------------------------------------------------------------------------------------------------------------------------------------------------------------------------|------------------------------------------------------------------------------------------------------------------------------------------------------------------------------------------------------------------------------------|-----------------------------------------------------------------------------------------------------------------------------------------------------------------------------------------------------------------------------------------------------------------------------------------------------------------------------------------------------------------------|--|--|--|--|
| 103601                                                                                                                     | 52 cm                                         | 46 cm                                                                                                                                                                                       | 50 cm                                                                                                                                                                                                                              | 46 cm                                                                                                                                                                                                                                                                                                                                                                 |  |  |  |  |
| 103595                                                                                                                     | 64 cm                                         | 80 cm                                                                                                                                                                                       | 57 cm                                                                                                                                                                                                                              | 47 cm                                                                                                                                                                                                                                                                                                                                                                 |  |  |  |  |
| 103596                                                                                                                     | 64 cm                                         | 80 cm                                                                                                                                                                                       | 57 cm                                                                                                                                                                                                                              | 47 cm                                                                                                                                                                                                                                                                                                                                                                 |  |  |  |  |
| 103603                                                                                                                     | 52 cm                                         | 80 cm                                                                                                                                                                                       | 57 cm                                                                                                                                                                                                                              | 47 cm                                                                                                                                                                                                                                                                                                                                                                 |  |  |  |  |
| 103604                                                                                                                     | 61 cm                                         | 80 cm                                                                                                                                                                                       | 57 cm                                                                                                                                                                                                                              | 47 cm                                                                                                                                                                                                                                                                                                                                                                 |  |  |  |  |
| 103605                                                                                                                     | 63 cm                                         | 108 cm                                                                                                                                                                                      | 59 cm                                                                                                                                                                                                                              | 46 cm                                                                                                                                                                                                                                                                                                                                                                 |  |  |  |  |
| 103605/144991                                                                                                              | 63 cm                                         | 108 cm                                                                                                                                                                                      | 59 cm                                                                                                                                                                                                                              | 46 cm                                                                                                                                                                                                                                                                                                                                                                 |  |  |  |  |
| glidore Diagga in diagra-                                                                                                  | ir proforance where                           |                                                                                                                                                                                             |                                                                                                                                                                                                                                    |                                                                                                                                                                                                                                                                                                                                                                       |  |  |  |  |
| Every model can be optionally supplied with metal, plastic or felt gliders. Please indicate your preference when ordering. |                                               |                                                                                                                                                                                             |                                                                                                                                                                                                                                    |                                                                                                                                                                                                                                                                                                                                                                       |  |  |  |  |
|                                                                                                                            | 103595  103596  103603  103605  103605/144991 | 103601       52 cm         103595       64 cm         103596       64 cm         103603       52 cm         103604       61 cm         103605       63 cm         103605/144991       63 cm | 103601       52 cm       46 cm         103595       64 cm       80 cm         103596       64 cm       80 cm         103603       52 cm       80 cm         103604       61 cm       80 cm         103605       63 cm       108 cm | 103601       52 cm       46 cm       50 cm         103595       64 cm       80 cm       57 cm         103596       64 cm       80 cm       57 cm         103603       52 cm       80 cm       57 cm         103604       61 cm       80 cm       57 cm         103605       63 cm       108 cm       59 cm         103605/144991       63 cm       108 cm       59 cm |  |  |  |  |