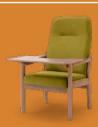

| Model                                    | Item no.      | Width  | Height | Depth | Seat height |
|------------------------------------------|---------------|--------|--------|-------|-------------|
|                                          | 103608/144989 | 69 cm  | 108 cm | 69 cm | 44 cm       |
| High back armchair with tray             |               |        |        |       |             |
|                                          | 103609        | 124 cm | 80 cm  | 69 cm | 44 cm       |
| Two-seater with armrests                 |               |        |        |       |             |
|                                          | 103610        | 180 cm | 80 cm  | 70 cm | 44 cm       |
| Three-seater with armrests               |               |        |        |       |             |
|                                          | 103586        | 52 cm  | 80 cm  | 57 cm | 47 cm       |
| Wooden chair                             |               |        |        |       |             |
|                                          | 103587        | 52 cm  | 80 cm  | 57 cm | 47 cm       |
| Stacking wooden chair                    |               |        |        |       |             |
|                                          | 103590        | 61 cm  | 80 cm  | 57 cm | 47 cm       |
| Wooden armchair                          |               |        |        |       |             |
| H                                        | 103591        | 64 cm  | 80cm   | 57 cm | 47 cm       |
| Stacking wooden armchair                 |               |        |        |       |             |
|                                          | 103592        | 52 cm  | 80 cm  | 57 cm | 47 cm       |
| Chair with non-upholstered back          |               |        |        |       |             |
| Stacking chair with non-upholstered back | 103593        | 52 cm  | 80 cm  | 57 cm | 47 cm       |
| Stacking chair with non-uphoistered back |               |        |        |       |             |