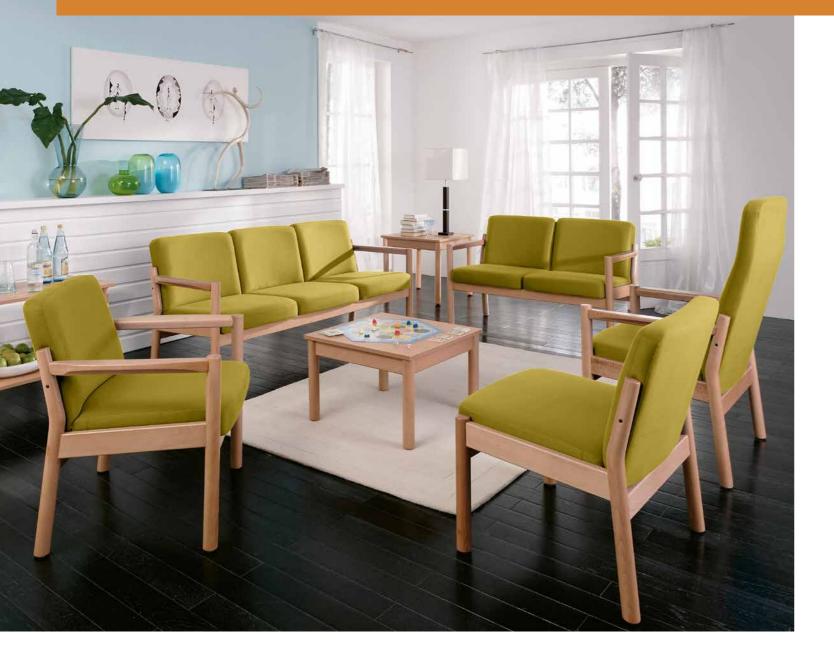

The classic range with rounded edges

# **Primo**Variety for well-being

Primo round-edged chairs are the perfect choice with their classic design. Their high-quality workmanship guarantees many long years of use. Their model diversity and the extensive range of hard-wearing easy-care covers available result in numerous furnishing options that allow individual design wishes to be taken into account.

Chairs and settees in the Primo range have a timelessly comfortable, stylish design which blends perfectly with every interior. They are just as suited to living rooms and lounge areas as they are to dining rooms. The wide choice of models available allows every resident's needs to be satisfied.