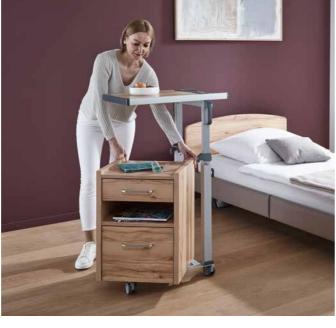

# Quado The mobile companion

The Quado is a server with many comfort characteristics. Its drawer and the two roomy compartments can be accessed from both sides and offer generous storage space for personal belongings. With its height-adjustable body and the fold-down overbed table in light grey, the server is ideal for taking meals in bed. Its good manoeuvrability and lightweight construction also make it suitable to be used as a trolley to carry medicines or care utensils from room to room. Thanks to its large, smooth surfaces, the server is easy to clean and has excellent hygiene properties.

▲ The optional additional compartment at the side is suitable for storing newspapers and other personal belongings.