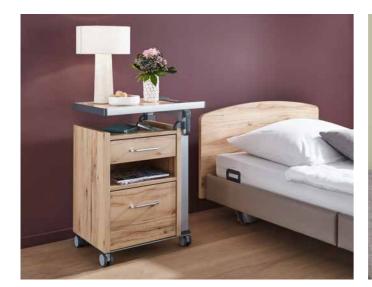

# Aparto brevo

The low-height bedside cabinet without compromises

Low-height bedside cabinets offer improved safety and independence for residents who use low-height or floor level beds. Stored items are easier to reach and recognise.

With its Aparto brevo, the Aparto range also offers a variant with an innovative, easy-to-use overbed table – a unique selling point.

- Even with floor level beds, the height-adjustable overbed table offers a convenient surface to store items.
- ▲ The smooth-running drawers provide safe and secure storage.
- - Residents who are particularly prone to falls and depend on an floor level beds experience many restrictions in their everyday life. With the low-height Aparto brevo, they can regain a bit of their quality of life.
  - ▼ Its height-adjustable overbed table also gives the bedside cabinet an ergonomic, back-friendly surface for care staff to place things on.

▼ With its rounded top surface and its integrated slide-out tray, the Aparto brevo provides cosy convenience and comfort at a low height.