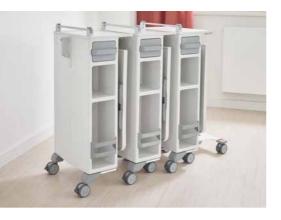

# Quado The mobile companion

The Quado is a server with many comfort characteristics. Its drawer and the two roomy compartments can be accessed from both sides and offer generous storage space for personal belongings. With its height-adjustable body and the fold-down overbed table in light grey, the server is ideal for taking meals in bed. Its good manoeuvrability and lightweight construction also make it suitable to be used as a trolley to carry medicines or care utensils from room to room. Thanks to its large, smooth surfaces, the server is easy to clean and has excellent hygiene properties.

> Quado cabinets can be stored in a space-saving way by fitting them into each other.

184361 Curved arc handle | chrome

194259 Bar handle | matt

306692