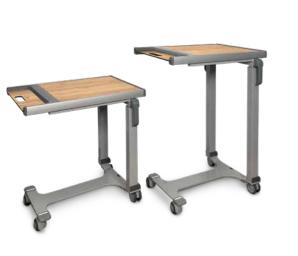

## 06 Aparto

- The modular bedside cabinet
- family Numerous feature variants
- for different requirements Innovative overbed table solutions
- · Easy to operate to support caregivers

#### 10 Aparto brevo

- The low-height bedside cabinet for great flexibility Ideal companion for
- floor level beds • Full functionality and
- flexibility at low heights • Option of height-adjustable and slide-out overbed table

# Aparto – bedside cabinets redefined

Flexible and future-proof with rotatable body for use on either side of the bed Quick and reliable hygiene thanks to effortless removal of the tabletops

More room for nursing care with a space-saving and steplessly slide-out overbed table

## ESSENTIALLY BETTER The slide-out overbed table

The overbed table in our Aparto range can be slide-out horizontally with next to no effort. This has great advantages during the working day:

- One-hand operation makes it easier for carers in hectic situations
- Infinite height adjustment between approx. 80 110 cm
- Many residents can operate the overbed table without any help and retain a degree of independence
- Infinitely extension of the table allows to slide it out just to the required degree
- Reliable hygiene due to easy removal for cleaning
- Revolving body permits economical use of the table on both sides of the bed