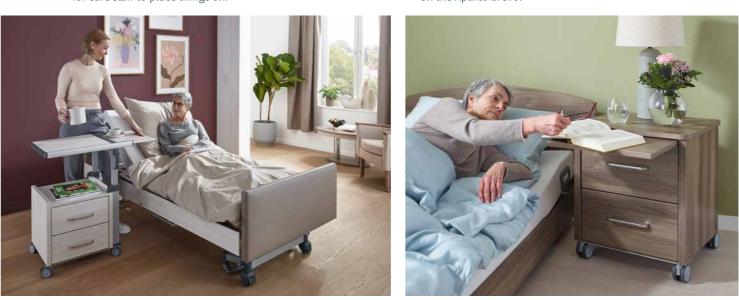

# Aparto brevo

The low-height bedside cabinet without compromises

Low-height bedside cabinets offer improved safety and independence for residents who use low-height or floor level beds. Stored items are easier to reach and recognise.

With its Aparto brevo, the Aparto range also offers a variant with an innovative, easy-to-use overbed table – a unique selling point.

- Even with floor level beds, the height-adjustable overbed table offers a convenient surface to store items.
- ▲ The smooth-running drawers provide safe and secure storage.
- - Residents who are particularly prone to falls and depend on an floor level beds experience many restrictions in their everyday life. With the low-height Aparto brevo, they can regain a bit of their quality of life.
  - ▼ Its height-adjustable overbed table also gives the bedside cabinet an ergonomic, back-friendly surface for care staff to place things on.

▼ With its rounded top surface and its integrated slide-out tray, the Aparto brevo provides cosy convenience and comfort at a low height.