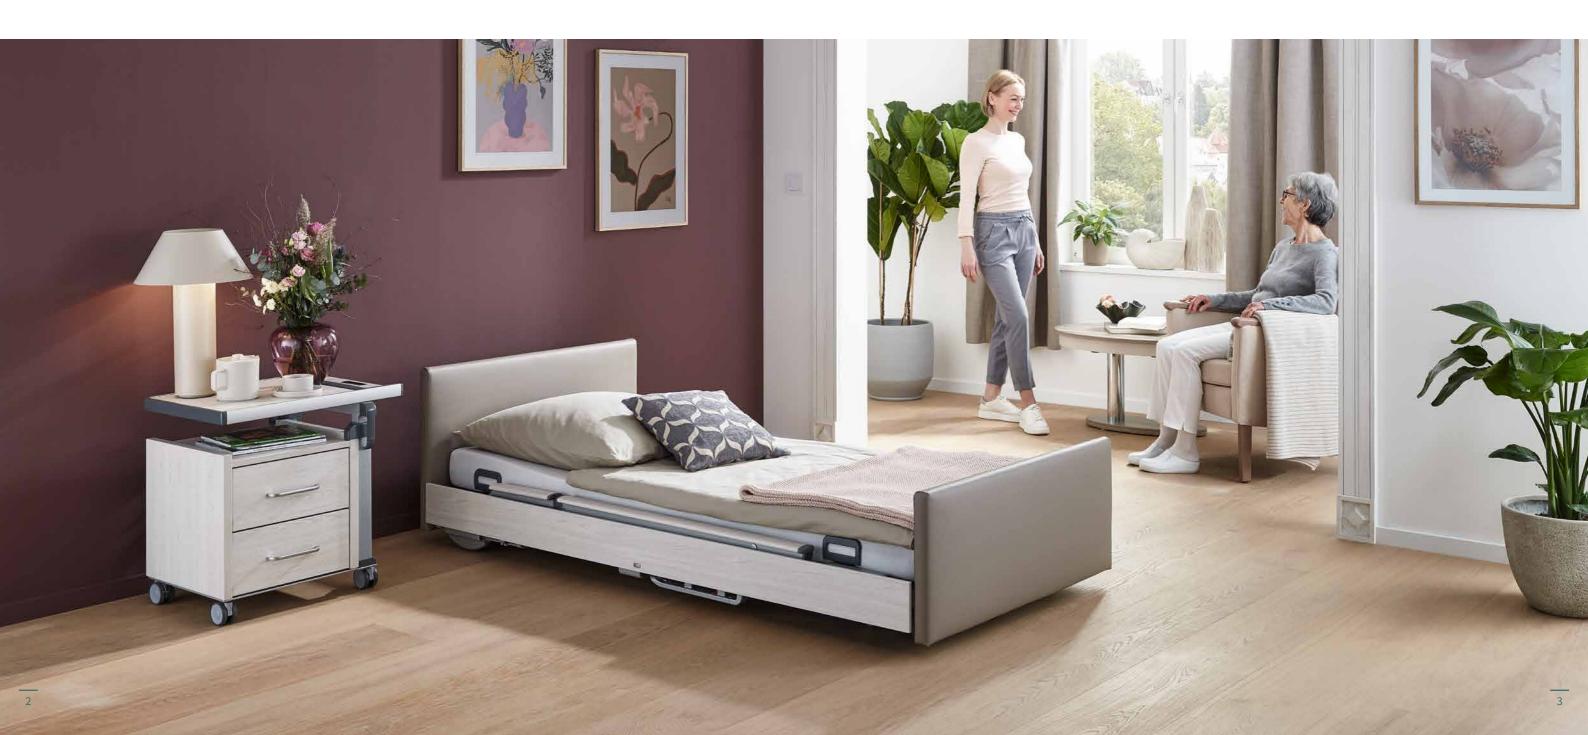

# **Bedside cabinets from Stiegelmeyer**

The perfect combination of functionality, safety and style

The bedside cabinet is probably the most important piece of furniture in a resident's room. It stores personal items and assists with reading and eating. At the same time, it caregivers staff to work more safely and efficiently every day.

A perfect bedside cabinet combines useful functions, safety and style. Meeting these high specifications is a matter of course for all bedside cabinets from Stiegelmeyer, which are ideally equipped for the demanding routines of everyday care.

Aparto – the modular bedside cabinet family

- Intuitive use
- Ergonomic and well thought-out design
- · Homelike, economic and functional
- Hygienic and easy to clean
- Useful accessories

The Aparto family offers a comprehensive selection of bedside cabinets with various arrangements of doors, drawers and open compartments, to meet a wide range of individual requirements.

Available as a stand-alone bedside cabinet or in combination with a heightadjustable overbed table, and as either a standard-height or low-height model, to meet the requirements of modern care with regard to fall prevention.