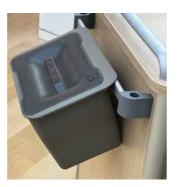

▲ A waste bin can be attached to the multifunctional rail.

▲ An insert is available for the optional lockable drawer to organise items.

▲ The USB clip that snaps onto the rail of the bedside cabinet provides power for personal devices.

A waste bin with a lid and a capacity of around five litres can be simply hooked onto the cabinet's multifunctional rail. The bin is made of plastic and easy to clean.

The document holder provides room for newspapers and books. The variable drawer inserts help to keep everything in order and prevent damage to the drawers. If the resident wants to keep personal valuables in the bedside cabinet, a lockable drawer is available for greater security.