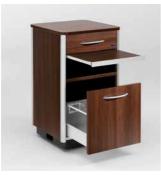

- Appealing design
- Secure and easily accessible storage room for important personal belongings
- Easy to operate even for residents with limited abilities

▲ The Combino is available with two different configurations. With an open compartment in the middle, as standard.

▲ The multifunctional rail, fitted as standard, provides plenty of room for accessories.

▲ The table has a foot that all coupled to the Combino.

| allows it to be i | uncoupled fror | n or               |
|-------------------|----------------|--------------------|
| 47                | 47             | 53                 |
| 80                | 80             |                    |
| Laa/ _⊥           | _ ⋤_⋥ ⊥        | . t <del>o</del> j |