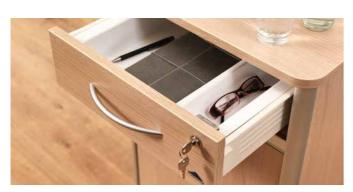

A waste bin with a lid and a capacity of around five litres can be simply hooked onto the cabinet's multifunctional rail. The bin is made of plastic and easy to clean.

The document holder provides room for newspapers and books. The variable drawer inserts help to keep everything in order and prevent damage to the drawers. If the resident wants to keep personal valuables in the bedside cabinet, a lockable drawer is available for greater security.