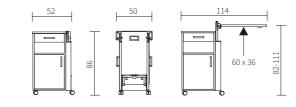

extends across everything and offers a great deal of useful space. The drawer, storage compartment and cupboard can be used from both sides, which makes this cabinet highly flexible in everyday use.

55 x 37

## Alcamo The feelgood bedside cabinet

The Alcamo unites the comfortable versatility of the Estrado with a design that incorporates a homelike touch: Its tabletop and the corner profiles are rounded and create a particularly homelike ambience. The voluminous cupboard, the storage compartment and the drawer of the 89cm high bedside cabinet offer ample