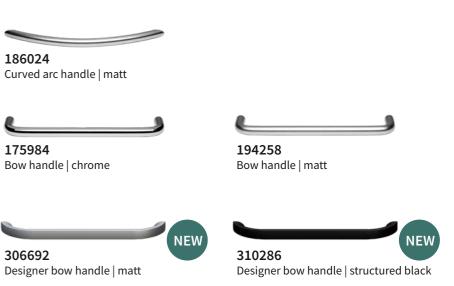

# Decors

We have a special selection of colours and patterns available to choose from to allow you to personalise the design of a bedside cabinet to suit your taste and adapt it to fit in with existing furnishings. We would be pleased to advise you and plan your furniture with you.