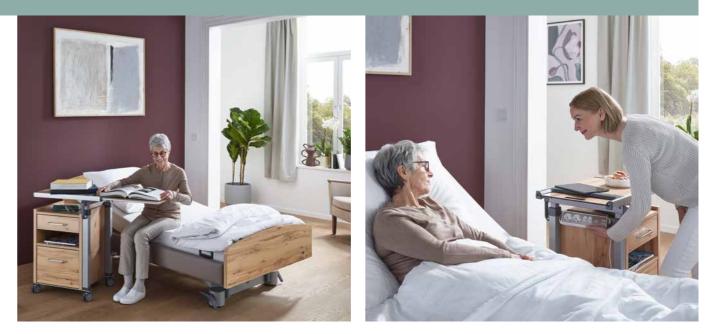

# **Aparto** The modular bedside cabinet with numerous options

The configuration options of the Aparto family meet individual requirements. Better visual orientation, easy accessibility and secure storage can be combined in one unit. And that's not all – Aparto incorporates design innovations that will convince residents and

carers alike. The intuitive release and innovative design of the overbed table promotes the resident's independence. With its large castors, carers can manoeuvre the bedside cabinet effortlessly.

 Once retracted, the overbed table is stowed in a space-saving way.