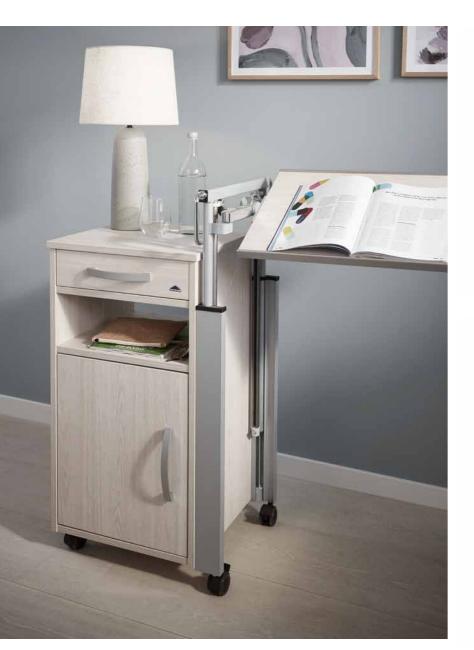

## Alcamo The feelgood bedside cabinet

The Alcamo unites the comfortable versatility of the Estrado with a design that incorporates a homelike touch: Its tabletop and the corner profiles are rounded and create a particularly homelike ambience. The voluminous cupboard, the storage compartment and the drawer of the 89cm high bedside cabinet offer ample

▲ The height-adjustable overbed table is easy to tilt.

space so that items of everyday use are always within easy reach - from both sides. The overbed table on the Alcamo can be adjusted infinitely and easily to the desired height with the aid of gas strut.