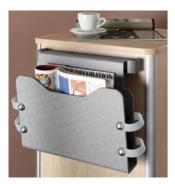

▲ The optional additional compartment at the side is suitable for storing newspapers and other personal belongings.

▲ There is plenty of space for documents and newspapers in the document holder.

▲ The holder on the rail can be used for bottles and glasses.

▲ The towel holder on the rail can be positioned as required.