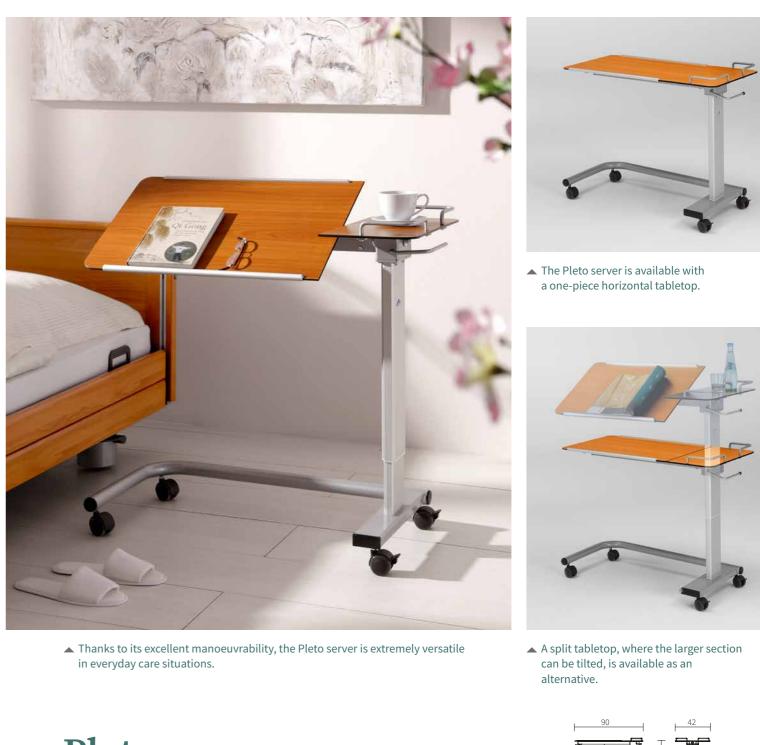

# Pleto The stylish companion

No matter whether the resident is lying down, sitting up or stand-All this can also be enjoyed while the resident is lying down, as its ing up – the Pleto server is always the perfect companion. With its C-shaped frame allows the Pleto server to be positioned right bewide adjustment range from 69 to 104 cm, it easily adapts to every side the bed or table. If the bed is raised by mistake, there is no risk requirement. of injury as a result: this is because the server is height-adjustable even without using the release handle.

The server tabletop is available in two variants: As a one-piece horizontal surface it is ideal for meals or for safe storage of items. The split variant allows the larger section of the tabletop to be tilted for use as a comfortable writing desk.