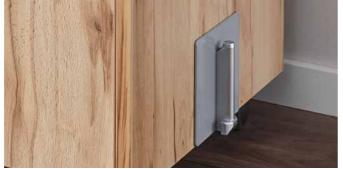

▲ **Step 2:** Gently push the cabinet body to the left and forwards following the slotted guide, and rotate it.

▲ Step 3: Position the cabinet body as required and engage the cabinet body lock.