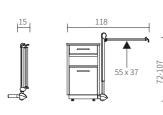

extends across everything and offers a great deal of useful space. The drawer, storage compartment and cupboard can be used from both sides, which makes this cabinet highly flexible in everyday use.

55 x 37