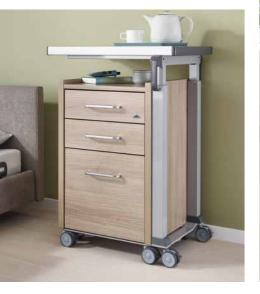

### 16 Combino

The all-rounder Modern bedside cabinet with rounded metal corner profiles for a homelike appearance • Various drawer sizes · Overbed table attachable on either side

## Combino The all-rounder

Combino combines service functions of a modern bedside cabinet with easy operation. It is characterised by its sturdy stability and a timelessly stylish design. The rounded corner profiles give it a particularly comfy feeling.

Combino is available with or without an overbed table at the side. A compartment or roller-guided drawers in various sizes provide the required storage space, and may be selected and arranged as needed. There is also the option of a built-in refrigerator at the bottom.

The practical details of the Combino add up to greater convenience in every day use. Besides a lockable slide-out table, adapter sleeves for a telephone or intercom system are included. A reading lamp ensures good orientation at night. The multifunctional rail, fitted as standard, offers a place for accessories or can be used as a towel holder.