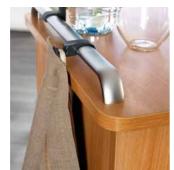

▲ The convenience of a hotel: The clip-on multiple socket strip provides electricity for smartphones, radios and lamps and is easy to remove for cleaning the bedside cabinet.

▲ The overbed table can be taken off in seconds, without the need for tools, to give it a thorough clean.

The practical details of the Combino add up to greater convenience in every day use. Besides a lockable slide-out table, adapter sleeves for a telephone or intercom system are included. A reading lamp ensures good orientation at night. The multifunctional rail, fitted as standard, offers a place for accessories or can be used as a towel holder.