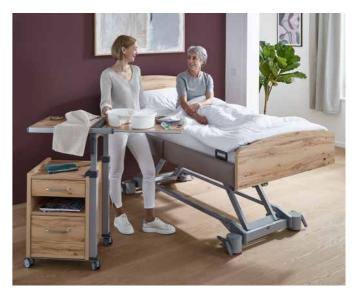

# Aparto – bedside cabinets redefined

Flexible and future-proof with rotatable body for use on either side of the bed Quick and reliable hygiene thanks to effortless removal of the tabletops

More room for nursing care with a space-saving and steplessly slide-out overbed table

# **Aparto** The modular bedside cabinet with numerous options

The configuration options of the Aparto family meet individual requirements. Better visual orientation, easy accessibility and secure storage can be combined in one unit. And that's not all – Aparto incorporates design innovations that will convince residents and

carers alike. The intuitive release and innovative design of the overbed table promotes the resident's independence. With its large castors, carers can manoeuvre the bedside cabinet effortlessly.

 Once retracted, the overbed table is stowed in a space-saving way.

## ESSENTIALLY BETTER The slide-out overbed table

The overbed table in our Aparto range can be slide-out horizontally with next to no effort. This has great advantages during the working day:

- One-hand operation makes it easier for carers in hectic situations
- Infinite height adjustment between approx. 80 110 cm
- Many residents can operate the overbed table without any help and retain a degree of independence
- Infinitely extension of the table allows to slide it out just to the required degree
- Reliable hygiene due to easy removal for cleaning
- Revolving body permits economical use of the table on both sides of the bed