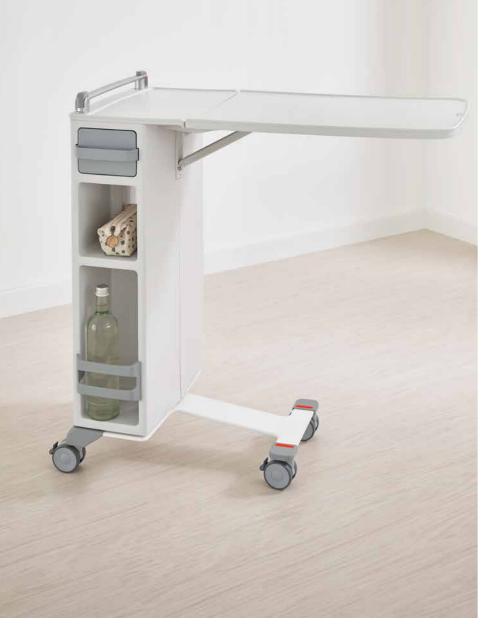

# Quado The mobile companion

The Quado is a server with many comfort characteristics. Its drawer and the two roomy compartments can be accessed from both sides and offer generous storage space for personal belongings. With its height-adjustable body and the fold-down overbed table in light grey, the server is ideal for taking meals in bed. Its good manoeuvrability and lightweight construction also make it suitable to be used as a trolley to carry medicines or care utensils from room to room. Thanks to its large, smooth surfaces, the server is easy to clean and has excellent hygiene properties.

> Quado cabinets can be stored in a space-saving way by fitting them into each other.

184361 Curved arc handle | chrome

194259 Bar handle | matt

306692