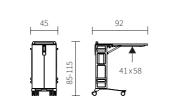

▲ The Quado can be effortlessly adjusted to the desired height, between 85 and 115 cm, thanks to its gas spring support.

▲ The overbed table of the Quado folds down easily and softly.

▲ The chassis ensures excellent stability and is easy to clean.

# Quado The mobile companion

The Quado is a server with many comfort characteristics. Its drawer and the two roomy compartments can be accessed from both sides and offer generous storage space for personal belongings. With its height-adjustable body and the fold-down overbed table in light grey, the server is ideal for taking meals in bed. Its good manoeuvrability and lightweight construction also make it suitable to be used as a trolley to carry medicines or care utensils from room to room. Thanks to its large, smooth surfaces, the server is easy to clean and has excellent hygiene properties.