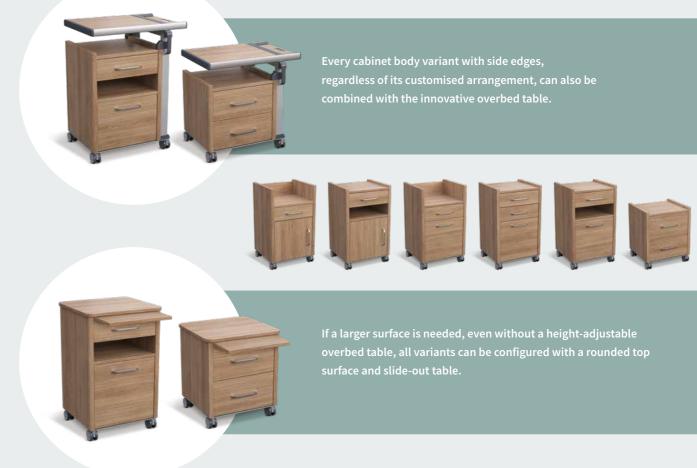

Aparto – the modular bedside cabinet family

- Intuitive use
- Ergonomic and well thought-out design
- · Homelike, economic and functional
- Hygienic and easy to clean
- Useful accessories

The Aparto family offers a comprehensive selection of bedside cabinets with various arrangements of doors, drawers and open compartments, to meet a wide range of individual requirements.

## New versatility to suit your preferences

Whether you prefer a cosy and compact unit with a rounded top surface and slide-out tray, or a combination that includes the innovative overbed table, every variant offers you a perfectly organised cabinet body that is tailored to your needs.