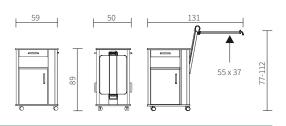

extends across everything and offers a great deal of useful space. The drawer, storage compartment and cupboard can be used from both sides, which makes this cabinet highly flexible in everyday use.

55 x 37

## Alcamo The feelgood bedside cabinet

The Alcamo unites the comfortable versatility of the Estrado with a design that incorporates a homelike touch: Its tabletop and the corner profiles are rounded and create a particularly homelike ambience. The voluminous cupboard, the storage compartment and the drawer of the 89cm high bedside cabinet offer ample