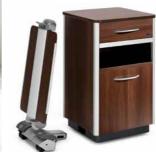

# **Aparto** The modular bedside cabinet with numerous options

The configuration options of the Aparto family meet individual requirements. Better visual orientation, easy accessibility and secure storage can be combined in one unit. And that's not all – Aparto incorporates design innovations that will convince residents and

carers alike. The intuitive release and innovative design of the overbed table promotes the resident's independence. With its large castors, carers can manoeuvre the bedside cabinet effortlessly.

 Once retracted, the overbed table is stowed in a space-saving way.