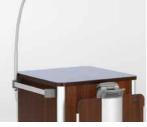

# **Estrado** The versatile bedside cabinet

The Estrado is a sizeable and comfortable bedside cabinet, but comes with an additional space-saving design feature: in its retracted state, the overbed table is fully integrated into the body of the cabinet. This increases the top surface of the Estrado cabinet, as it

extends across everything and offers a great deal of useful space. The drawer, storage compartment and cupboard can be used from both sides, which makes this cabinet highly flexible in everyday use.

55 x 37