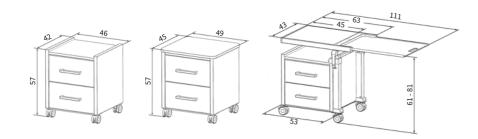

## ESSENTIALLY BETTER Smart at any height

Its great flexibility allows for particularly economical use of the Aparto brevo:

- Usable at any height with its height-adjustable overbed table from about 61 to 81 cm
- Ideal companion for floor level, low-height and standard care beds
- Back-friendly work and storage surface for caregivers
- Its rotating body and easy manoeuvrability ensure its usability in different positions in the room