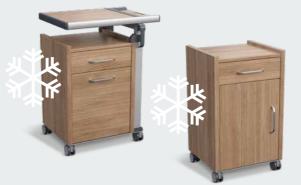

Aparto – the modular bedside cabinet family

- Intuitive use
- Ergonomic and well thought-out design
- · Homelike, economic and functional
- Hygienic and easy to clean
- Useful accessories

The Aparto family offers a comprehensive selection of bedside cabinets with various arrangements of doors, drawers and open compartments, to meet a wide range of individual requirements.

To complete the Aparto family, two server versions are available, as well as models with an integrated refrigerator. Either with a 20-litre refrigerator drawer always in combination with a height adjustable overbed table, or as a stand-alone 30-litre refrigerator with a door. The servers can be "parked" above any of the stand-alone variants to save space.