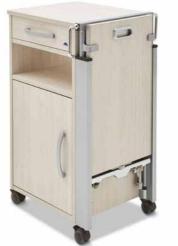

## Alcamo The feelgood bedside cabinet

The Alcamo unites the comfortable versatility of the Estrado with a design that incorporates a homelike touch: Its tabletop and the corner profiles are rounded and create a particularly homelike ambience. The voluminous cupboard, the storage compartment and the drawer of the 89cm high bedside cabinet offer ample

▲ The height-adjustable overbed table is easy to tilt.

space so that items of everyday use are always within easy reach - from both sides. The overbed table on the Alcamo can be adjusted infinitely and easily to the desired height with the aid of gas strut.