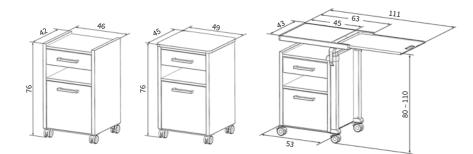

## ESSENTIALLY BETTER The slide-out overbed table

The overbed table in our Aparto range can be slide-out horizontally with next to no effort. This has great advantages during the working day:

- One-hand operation makes it easier for carers in hectic situations
- Infinite height adjustment between approx. 80 110 cm
- Many residents can operate the overbed table without any help and retain a degree of independence
- Infinitely extension of the table allows to slide it out just to the required degree
- Reliable hygiene due to easy removal for cleaning
- Revolving body permits economical use of the table on both sides of the bed

## ESSENTIALLY BETTER Smart at any height

Its great flexibility allows for particularly economical use of the Aparto brevo:

- Usable at any height with its height-adjustable overbed table from about 61 to 81 cm
- Ideal companion for floor level, low-height and standard care beds
- Back-friendly work and storage surface for caregivers
- Its rotating body and easy manoeuvrability ensure its usability in different positions in the room

▲ The Quado can be effortlessly adjusted to the desired height, between 85 and 115 cm, thanks to its gas spring support.

▲ The overbed table of the Quado folds down easily and softly.

▲ The chassis ensures excellent stability and is easy to clean.