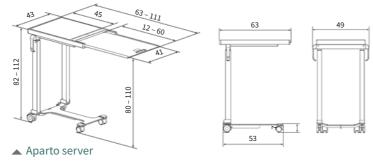

### 14 Aparto server

The ideal companion Large Aparto-style overbed table top,

 Extremely stable and easy to clean

20 Lumano

- Homelike bedside cabinet with rounded top surface
- Large usable surface and an open compartment
- The slide-out tray almost doubles the usable surface area

- The easy-to-adjust height of the Aparto family of servers is ideal for taking care of residents in bed.
- The mobile server can be wheeled over an Aparto bedside cabinet to save room when not in use.