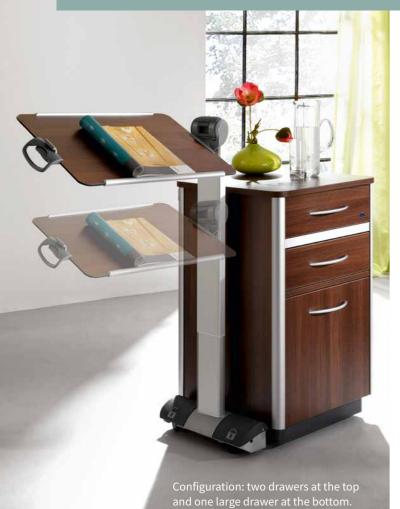

To complete the Aparto family, two server versions are available, as well as models with an integrated refrigerator. Either with a 20-litre refrigerator drawer always in combination with a height adjustable overbed table, or as a stand-alone 30-litre refrigerator with a door. The servers can be "parked" above any of the stand-alone variants to save space.

drawer included – the resident has easy access from above