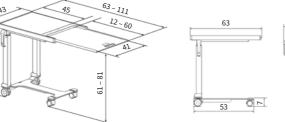

## ESSENTIALLY BETTER The slide-out overbed table

The overbed table in our Aparto range can be slide-out horizontally with next to no effort. This has great advantages during the working day:

- One-hand operation makes it easier for carers in hectic situations
- Infinite height adjustment between approx. 80 110 cm
- Many residents can operate the overbed table without any help and retain a degree of independence
- Infinitely extension of the table allows to slide it out just to the required degree
- Reliable hygiene due to easy removal for cleaning
- Revolving body permits economical use of the table on both sides of the bed

## ESSENTIALLY BETTER Smart at any height

Its great flexibility allows for particularly economical use of the Aparto brevo:

- Usable at any height with its height-adjustable overbed table from about 61 to 81 cm
- Ideal companion for floor level, low-height and standard care beds
- Back-friendly work and storage surface for caregivers
- Its rotating body and easy manoeuvrability ensure its usability in different positions in the room