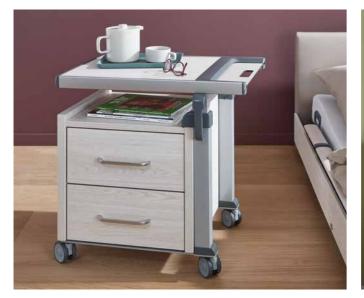

▲ The Aparto offers ample storage space and a safe surface to put things on. Slightly raised sides prevent items from dropping off unintentionally.

▲ The integrated slide-out tray provides a practical extension to the usable cabinet surface, whenever required.

▲ Ample room for everyday objects: the stable overbed table offers a place for meals, books and care utensils. Residents and carers have their hands free at all times.

▲ The Aparto, with its smooth-running castors, can be effortlessly turned on the spot or moved around the room.