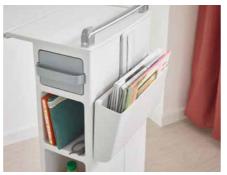

# **Model overview**

18 Alcamo

The feelgood bedside cabinet

Accessible from both sides

Gas strut assisted raising of

Rounded corner profiles

in wood decor

overbed table

▲ The tabletop and corner profiles of the Alcamo are rounded for a homelike appearance.

## Alcamo The feelgood bedside cabinet

The Alcamo unites the comfortable versatility of the Estrado with a design that incorporates a homelike touch: Its tabletop and the corner profiles are rounded and create a particularly homelike ambience. The voluminous cupboard, the storage compartment and the drawer of the 89cm high bedside cabinet offer ample

▲ The height-adjustable overbed table is easy to tilt.

space so that items of everyday use are always within easy reach - from both sides. The overbed table on the Alcamo can be adjusted infinitely and easily to the desired height with the aid of gas strut.