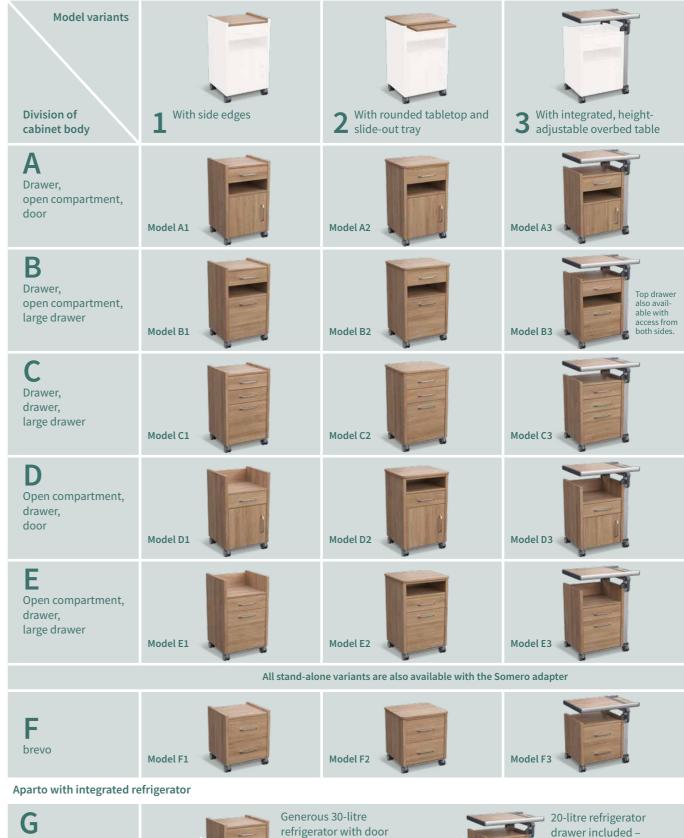

Aparto – the modular bedside cabinet family

- Intuitive use
- Ergonomic and well thought-out design
- · Homelike, economic and functional
- Hygienic and easy to clean
- Useful accessories

The Aparto family offers a comprehensive selection of bedside cabinets with various arrangements of doors, drawers and open compartments, to meet a wide range of individual requirements.

Available as a stand-alone bedside cabinet or in combination with a heightadjustable overbed table, and as either a standard-height or low-height model, to meet the requirements of modern care with regard to fall prevention.

To complete the Aparto family, two server versions are available, as well as models with an integrated refrigerator. Either with a 20-litre refrigerator drawer always in combination with a height adjustable overbed table, or as a stand-alone 30-litre refrigerator with a door. The servers can be "parked" above any of the stand-alone variants to save space.