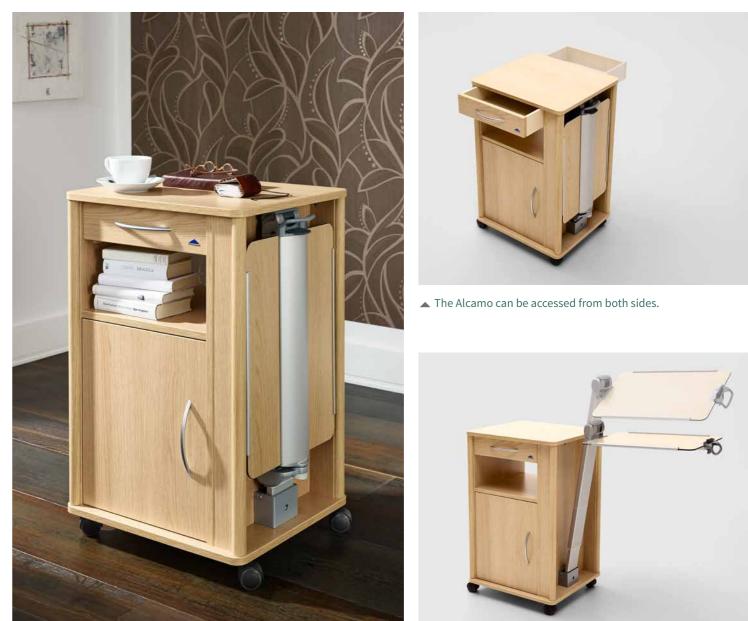

▲ The tabletop and corner profiles of the Alcamo are rounded for a homelike appearance.

## Alcamo The feelgood bedside cabinet

The Alcamo unites the comfortable versatility of the Estrado with a design that incorporates a homelike touch: Its tabletop and the corner profiles are rounded and create a particularly homelike ambience. The voluminous cupboard, the storage compartment and the drawer of the 89cm high bedside cabinet offer ample

▲ The height-adjustable overbed table is easy to tilt.

space so that items of everyday use are always within easy reach - from both sides. The overbed table on the Alcamo can be adjusted infinitely and easily to the desired height with the aid of gas strut.