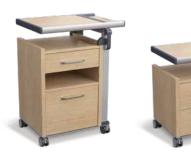

### 14 Aparto server

The ideal companion Large Aparto-style overbed table top,

 Extremely stable and easy to clean

20 Lumano

- Homelike bedside cabinet with rounded top surface
- Large usable surface and an open compartment
- The slide-out tray almost doubles the usable surface area

- The easy-to-adjust height of the Aparto family of servers is ideal for taking care of residents in bed.
- The mobile server can be wheeled over an Aparto bedside cabinet to save room when not in use.