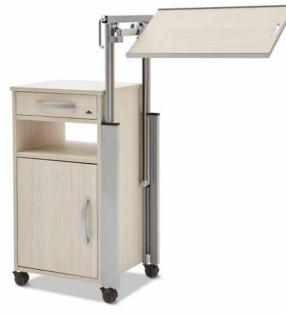

# **Estrado** The versatile bedside cabinet

The Estrado is a sizeable and comfortable bedside cabinet, but comes with an additional space-saving design feature: in its retracted state, the overbed table is fully integrated into the body of the cabinet. This increases the top surface of the Estrado cabinet, as it

extends across everything and offers a great deal of useful space. The drawer, storage compartment and cupboard can be used from both sides, which makes this cabinet highly flexible in everyday use.

55 x 37