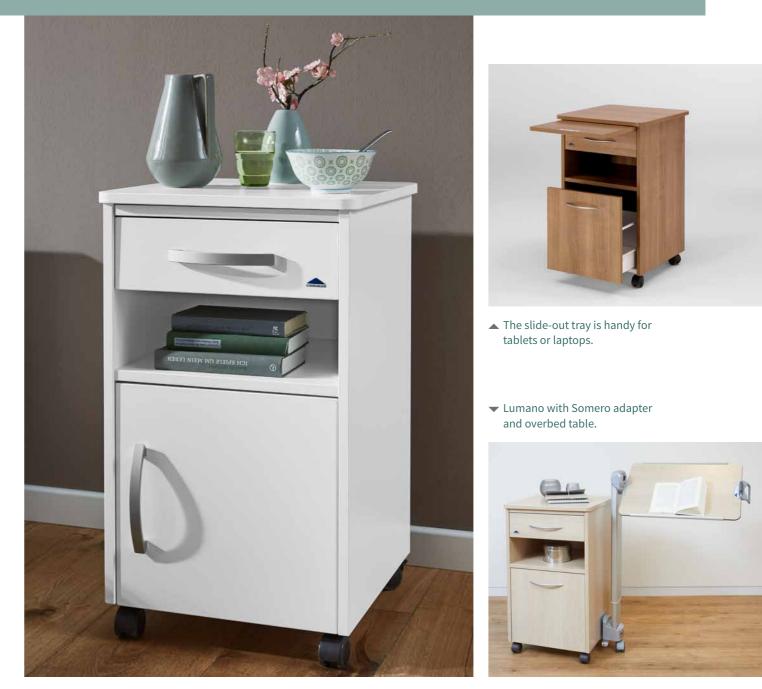

# Lumano The practical one

The Lumano enhances comfort in the daily care routine with its particularly large useful surfaces. It has an integrated slide-out tray under the top surface which almost doubles the available space.

The interior of the Lumano also leaves nothing to be desired: The drawers glide on roller slides and are therefore particularly smooth-running and quiet. A simple release mechanism allows the drawers to be easily removed for thorough cleaning.

The Lumano is available with an optional fold-down overbed table. It has a height-adjustable tabletop that can also be tilted. Changing the table column over from one side of the bedside cabinet to the other is quick and easy - with just one click of the foot pedal and no need to use tools. The fifth castor on the overbed table makes it resistant to tipping.