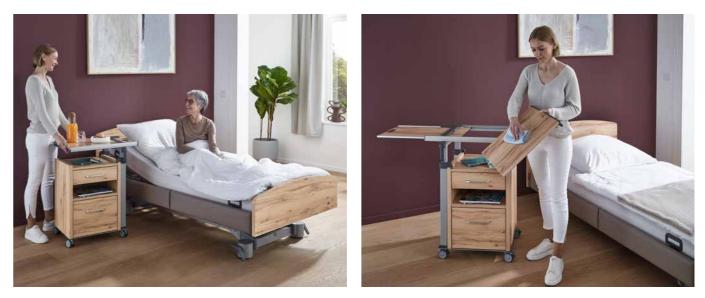

## ESSENTIALLY BETTER The slide-out overbed table

The overbed table in our Aparto range can be slide-out horizontally with next to no effort. This has great advantages during the working day:

- One-hand operation makes it easier for carers in hectic situations
- Infinite height adjustment between approx. 80 110 cm
- Many residents can operate the overbed table without any help and retain a degree of independence
- Infinitely extension of the table allows to slide it out just to the required degree
- Reliable hygiene due to easy removal for cleaning
- Revolving body permits economical use of the table on both sides of the bed

▲ The convenience of a hotel: The clip-on multiple socket strip provides electricity for smartphones, radios and lamps and is easy to remove for cleaning the bedside cabinet.

▲ The overbed table can be taken off in seconds, without the need for tools, to give it a thorough clean.