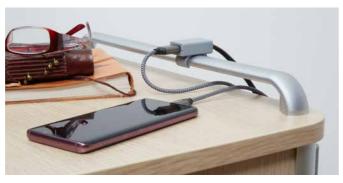

▲ The convenience of a hotel: The clip-on multiple socket strip provides electricity for smartphones, radios and lamps and is easy to remove for cleaning the bedside cabinet.

▲ The overbed table can be taken off in seconds, without the need for tools, to give it a thorough clean.

▲ A waste bin can be attached to the multifunctional rail.

▲ An insert is available for the optional lockable drawer to organise items.

▲ The USB clip that snaps onto the rail of the bedside cabinet provides power for personal devices.

A built-in refrigerator is a safe place to store drinks and food on hot days. It can be incorporated easily in many models.

The rail along the top surface of the bedside cabinet is made of aluminium. It can be used to accommodate a practical towel holder or bottle holder. The bottle holder secures bottles and glasses in place on the top surface. The cabinet rail can also be fitted with a snap-on USB clip with an extension cable for plugging it into the electrical socket for quickly charging devices.