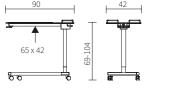

# Pleto The stylish companion

No matter whether the resident is lying down, sitting up or stand-All this can also be enjoyed while the resident is lying down, as its ing up – the Pleto server is always the perfect companion. With its C-shaped frame allows the Pleto server to be positioned right bewide adjustment range from 69 to 104 cm, it easily adapts to every side the bed or table. If the bed is raised by mistake, there is no risk requirement. of injury as a result: this is because the server is height-adjustable even without using the release handle.

▲ The Quado can be effortlessly adjusted to the desired height, between 85 and 115 cm, thanks to its gas spring support.

▲ The overbed table of the Quado folds down easily and softly.

▲ The chassis ensures excellent stability and is easy to clean.