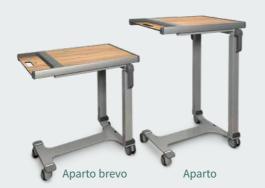

#### 10 Aparto brevo

- The low-height bedside cabinet for great flexibility Ideal companion for
- floor level beds • Full functionality and
- flexibility at low heights • Option of height-adjustable and slide-out overbed table

# Aparto brevo

The low-height bedside cabinet without compromises

Low-height bedside cabinets offer improved safety and independence for residents who use low-height or floor level beds. Stored items are easier to reach and recognise.

With its Aparto brevo, the Aparto range also offers a variant with an innovative, easy-to-use overbed table – a unique selling point.

- Even with floor level beds, the height-adjustable overbed table offers a convenient surface to store items.
- ▲ The smooth-running drawers provide safe and secure storage.
- - Residents who are particularly prone to falls and depend on an floor level beds experience many restrictions in their everyday life. With the low-height Aparto brevo, they can regain a bit of their quality of life.
  - ▼ Its height-adjustable overbed table also gives the bedside cabinet an ergonomic, back-friendly surface for care staff to place things on.