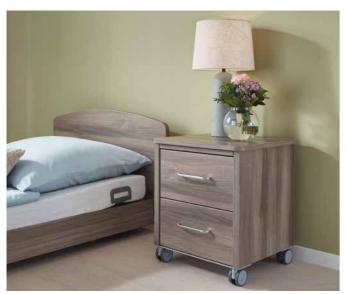

# **Model overview**

18 Alcamo

The feelgood bedside cabinet

Accessible from both sides

Gas strut assisted raising of

Rounded corner profiles

in wood decor

overbed table

## Alcamo The feelgood bedside cabinet

The Alcamo unites the comfortable versatility of the Estrado with a design that incorporates a homelike touch: Its tabletop and the corner profiles are rounded and create a particularly homelike ambience. The voluminous cupboard, the storage compartment and the drawer of the 89cm high bedside cabinet offer ample

▲ The tabletop and corner profiles of the Alcamo are rounded for a homelike appearance.