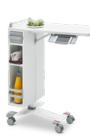

### 14 Aparto server

The ideal companion Large Aparto-style overbed table top,

 Extremely stable and easy to clean

20 Lumano

- Homelike bedside cabinet with rounded top surface
- Large usable surface and an open compartment
- The slide-out tray almost doubles the usable surface area

## Innovative companions

The Aparto family of bedside cabinets has grown to include both the Aparto server and the Aparto brevo server. The brevo low-height variant, in particular, is the ideal companion for floor level beds such as our Tereno model. Innovative functions featured by the Aparto family, such as the space-saving slide-in overbed table and the uncomplicated cleaning options, are also featured by the servers.

- The easy-to-adjust height of the Aparto family of servers is ideal for taking care of residents in bed.
- The mobile server can be wheeled over an Aparto bedside cabinet to save room when not in use.