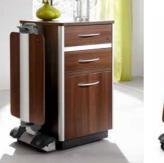

## Combino The all-rounder

Combino combines service functions of a modern bedside cabinet with easy operation. It is characterised by its sturdy stability and a timelessly stylish design. The rounded corner profiles give it a particularly comfy feeling.

Combino is available with or without an overbed table at the side. A compartment or roller-guided drawers in various sizes provide the required storage space, and may be selected and arranged as needed. There is also the option of a built-in refrigerator at the bottom.

The practical details of the Combino add up to greater convenience in every day use. Besides a lockable slide-out table, adapter sleeves for a telephone or intercom system are included. A reading lamp ensures good orientation at night. The multifunctional rail, fitted as standard, offers a place for accessories or can be used as a towel holder.