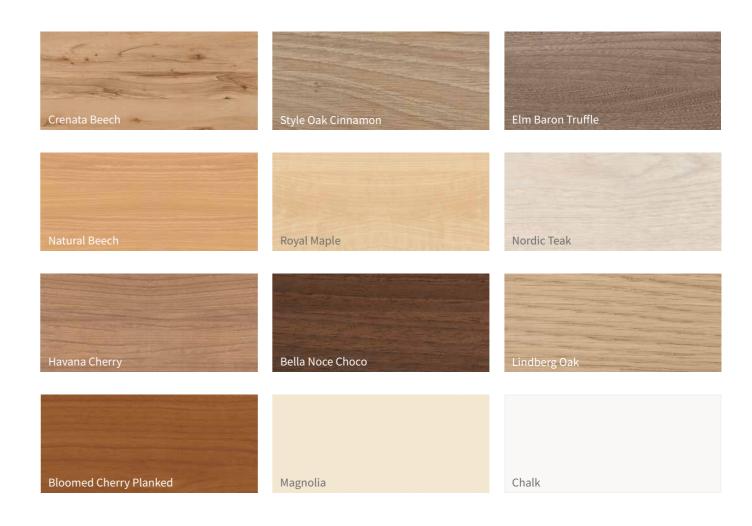

# Decors

We have a special selection of colours and patterns available to choose from to allow you to personalise the design of a bedside cabinet to suit your taste and adapt it to fit in with existing furnishings. We would be pleased to advise you and plan your furniture with you.