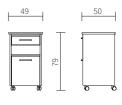

▲ For people who would like to continue to use the proven Stiegelmeyer technology, the Aparto can be ordered with "Somero adapters". This enables the fold-away tilting overbed table of the Somero model to be attached.