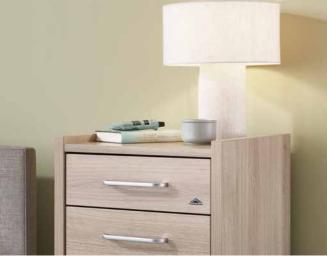

16

the left-hand or right-hand side of the care bed and fits in with any existing furniture and room layout.

▲ The Lumano is available with various decors and handles.

# Lumano The practical one

The Lumano enhances comfort in the daily care routine with its particularly large useful surfaces. It has an integrated slide-out tray under the top surface which almost doubles the available space.

The interior of the Lumano also leaves nothing to be desired: The drawers glide on roller slides and are therefore particularly smooth-running and quiet. A simple release mechanism allows the drawers to be easily removed for thorough cleaning.