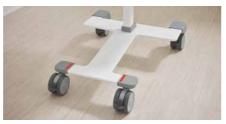

# Quado The mobile companion

The Quado is a server with many comfort characteristics. Its drawer and the two roomy compartments can be accessed from both sides and offer generous storage space for personal belongings. With its height-adjustable body and the fold-down overbed table in light grey, the server is ideal for taking meals in bed. Its good manoeuvrability and lightweight construction also make it suitable to be used as a trolley to carry medicines or care utensils from room to room. Thanks to its large, smooth surfaces, the server is easy to clean and has excellent hygiene properties.

> Quado cabinets can be stored in a space-saving way by fitting them into each other.

184361 Curved arc handle | chrome

194259 Bar handle | matt

306692