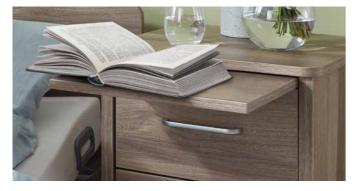

▲ The Aparto offers ample storage space and a safe surface to put things on. Slightly raised sides prevent items from dropping off unintentionally.

▲ The integrated slide-out tray provides a practical extension to the usable cabinet surface, whenever required.

▲ Ample room for everyday objects: the stable overbed table offers a place for meals, books and care utensils. Residents and carers have their hands free at all times.

▲ The Aparto, with its smooth-running castors, can be effortlessly turned on the spot or moved around the room.

▲ The Aparto's large, sturdy tabletops can also be used in the daily care routine – for washing bowls or medical devices.