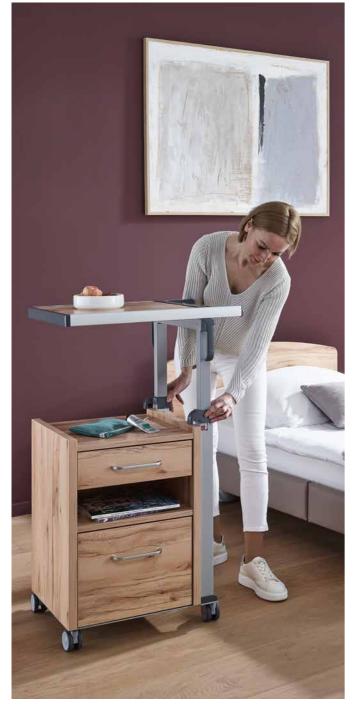

# Quado The mobile companion

The Quado is a server with many comfort characteristics. Its drawer and the two roomy compartments can be accessed from both sides and offer generous storage space for personal belongings. With its height-adjustable body and the fold-down overbed table in light grey, the server is ideal for taking meals in bed. Its good manoeuvrability and lightweight construction also make it suitable to be used as a trolley to carry medicines or care utensils from room to room. Thanks to its large, smooth surfaces, the server is easy to clean and has excellent hygiene properties.

▲ The Quado can be effortlessly adjusted to the desired height, between 85 and 115 cm, thanks to its gas spring support.

▲ The overbed table of the Quado folds down easily and softly.

▲ The chassis ensures excellent stability and is easy to clean.