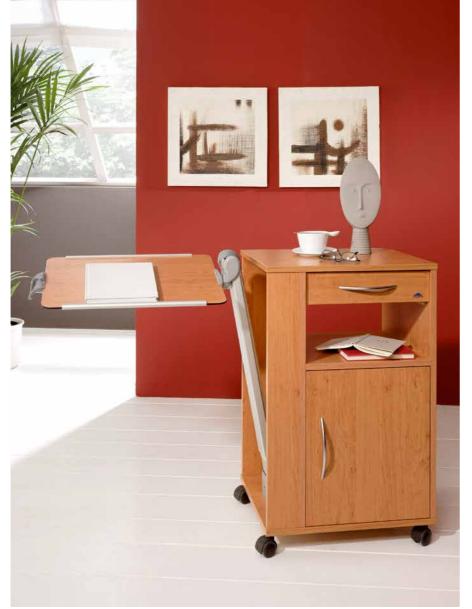

▲ The tabletop and corner profiles of the Alcamo are rounded for a homelike appearance.

## Alcamo The feelgood bedside cabinet

The Alcamo unites the comfortable versatility of the Estrado with a design that incorporates a homelike touch: Its tabletop and the corner profiles are rounded and create a particularly homelike ambience. The voluminous cupboard, the storage compartment and the drawer of the 89cm high bedside cabinet offer ample

▲ The height-adjustable overbed table is easy to tilt.

space so that items of everyday use are always within easy reach - from both sides. The overbed table on the Alcamo can be adjusted infinitely and easily to the desired height with the aid of gas strut.