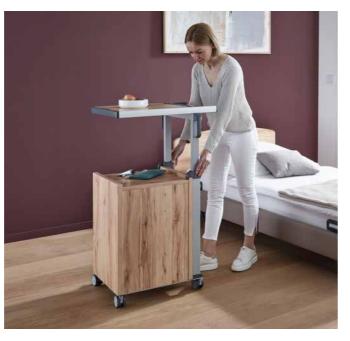

# Aparto – bedside cabinets redefined

Flexible and future-proof with rotatable body for use on either side of the bed Quick and reliable hygiene thanks to effortless removal of the tabletops

More room for nursing care with a space-saving and steplessly slide-out overbed table

**180°** 

Less strain on carers thanks to large castors and gasspring assisted height adjustment More convenience for residents thanks to useful and easily attachable accessories

# **Aparto** The modular bedside cabinet with numerous options

The configuration options of the Aparto family meet individual requirements. Better visual orientation, easy accessibility and secure storage can be combined in one unit. And that's not all – Aparto incorporates design innovations that will convince residents and

carers alike. The intuitive release and innovative design of the overbed table promotes the resident's independence. With its large castors, carers can manoeuvre the bedside cabinet effortlessly.

 Once retracted, the overbed table is stowed in a space-saving way.

## ESSENTIALLY BETTER The slide-out overbed table

The overbed table in our Aparto range can be slide-out horizontally with next to no effort. This has great advantages during the working day:

- One-hand operation makes it easier for carers in hectic situations
- Infinite height adjustment between approx. 80 110 cm
- Many residents can operate the overbed table without any help and retain a degree of independence
- Infinitely extension of the table allows to slide it out just to the required degree
- Reliable hygiene due to easy removal for cleaning
- Revolving body permits economical use of the table on both sides of the bed