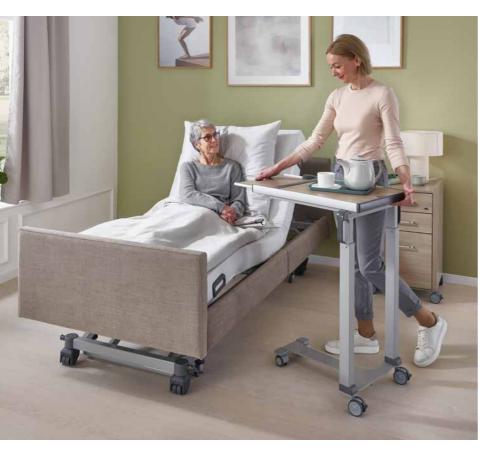

# Aparto – bedside cabinets redefined

Flexible and future-proof with rotatable body for use on either side of the bed Quick and reliable hygiene thanks to effortless removal of the tabletops

More room for nursing care with a space-saving and steplessly slide-out overbed table

# **Aparto** The modular bedside cabinet with numerous options

The configuration options of the Aparto family meet individual requirements. Better visual orientation, easy accessibility and secure storage can be combined in one unit. And that's not all – Aparto incorporates design innovations that will convince residents and

carers alike. The intuitive release and innovative design of the overbed table promotes the resident's independence. With its large castors, carers can manoeuvre the bedside cabinet effortlessly.

 Once retracted, the overbed table is stowed in a space-saving way.

## ESSENTIALLY BETTER The slide-out overbed table

The overbed table in our Aparto range can be slide-out horizontally with next to no effort. This has great advantages during the working day:

- One-hand operation makes it easier for carers in hectic situations
- Infinite height adjustment between approx. 80 110 cm
- Many residents can operate the overbed table without any help and retain a degree of independence
- Infinitely extension of the table allows to slide it out just to the required degree
- Reliable hygiene due to easy removal for cleaning
- Revolving body permits economical use of the table on both sides of the bed